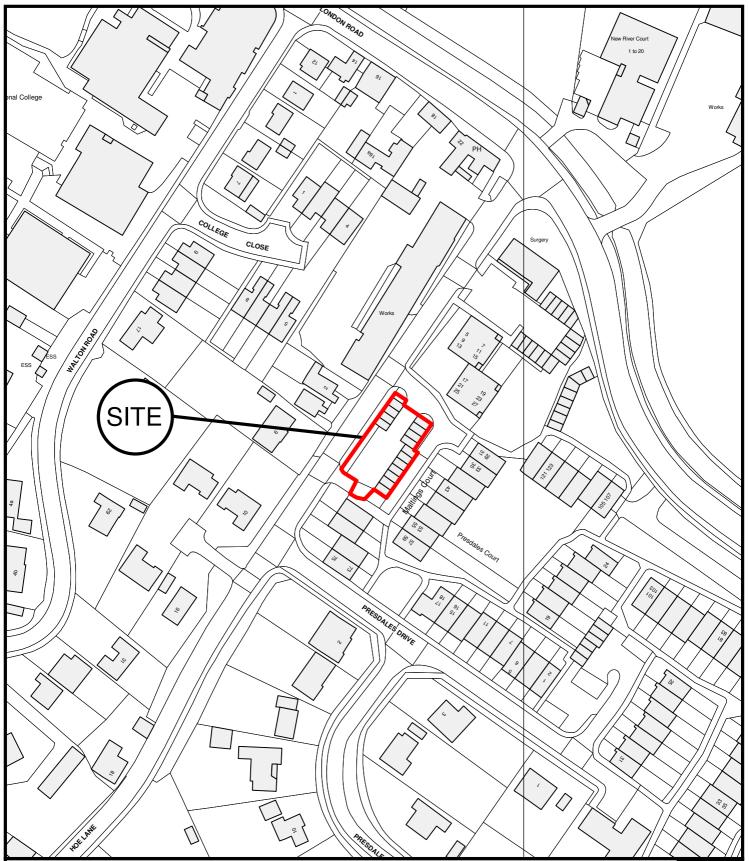

East Herts Council Wallfields Pegs Lane Hertford SG13 8EQ Tel: 01279 655261 Address: Hoe Lane Garages, Hoe Lane, Ware, Herts, SG12 9LS Reference: 3/11/1635/FP Scale: 1:1250 O.S Sheet: TL3513NE Date of Print: 11 January 2012